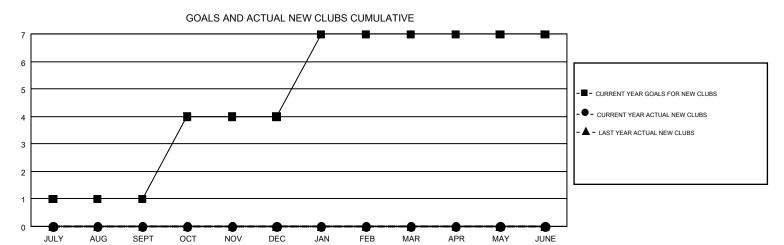

## GMT MONTHLY MEMBERSHIP PROGRESS REPORT

Multiple District 3

Results as of: 10/31/2017

LOCATION: OKLAHOMA

JOE AL PICONE GMT CA 1 Clubs Members RESULTS FOR 2017-2018 RESULTS FOR 2017-2018 NEW CLUB GOAL NEW CLUBS DROPPED CLUBS MEMBER GROWTH NET MEMBER GROWTH DROPPED QUARTER QUARTER GOAL ACTUAL MEMBERS ACTUAL (including transfers) 0 85 85 151 JULY/AUG/SEPT JULY/AUG/SEPT 3 0 0 90 41 49 OCT/NOV/DEC OCT/NOV/DEC 3 0 0 50 0 0 JAN/FEB/MAR JAN/FEB/MAR 0 0 0 -5 0 0 APR/MAY/JUNE APR/MAY/JUNE