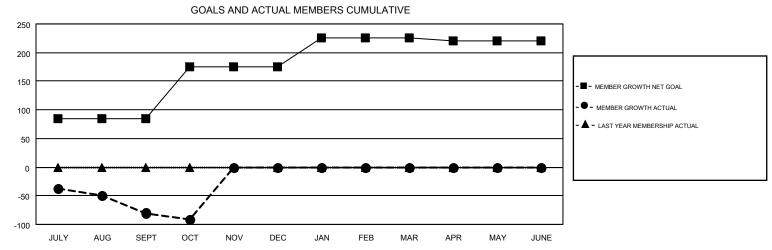

## GMT MONTHLY MEMBERSHIP PROGRESS REPORT

Multiple District 3

Results as of: 10/31/2017

LOCATION: OKLAHOMA

JOE AL PICONE GMT CA 1 Clubs Members RESULTS FOR 2017-2018 RESULTS FOR 2017-2018 NEW CLUB GOAL NEW CLUBS DROPPED CLUBS MEMBER GROWTH NET MEMBER GROWTH DROPPED QUARTER QUARTER GOAL ACTUAL MEMBERS ACTUAL (including transfers) 0 85 85 151 JULY/AUG/SEPT JULY/AUG/SEPT 3 0 0 90 41 49 OCT/NOV/DEC OCT/NOV/DEC 3 0 0 50 0 0 JAN/FEB/MAR JAN/FEB/MAR 0 0 0 -5 0 0 APR/MAY/JUNE APR/MAY/JUNE